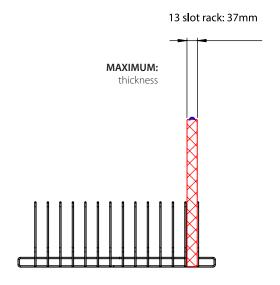

## Follow the steps below to check your device's compatibility with the Carrier 30 Cart. 26 slot total.

Check where the power inlet is located on your device. Is it on the side or on the rear of your device?

Check your device dimensions.

The measurements should also consider the power outlet plugged into the device (see below).

If your device is smaller than the measurements shown below, your device is compatible.

| CART<br>COMPATIBILITY             | DESCRIPTION          | TOTAL DEVICES<br>PER CART | MAX DIMENSIONS WITH POWER CABLE (mm): |
|-----------------------------------|----------------------|---------------------------|---------------------------------------|
| PCL 8012, PCL8-10006 & PCL8-10136 | Device rack 13 slots | 26                        | 435 x 268 x 37                        |