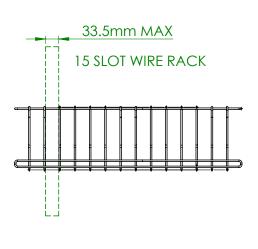

| CART<br>COMPATIBILITY   | DESCRIPTION          | TOTAL DEVICES<br>PER CART | MAX DIMENSIONS WITH POWER CABLE (mm): |
|-------------------------|----------------------|---------------------------|---------------------------------------|
| PCL8-10006 & PCL8-10136 | Device rack 15 slots | 30                        | 442 x 275 x 33.5                      |