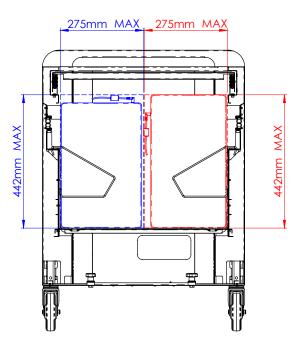

## Follow the steps below to check your device's compatibility with the Carrier 30 Cart. 30 slot total.

Check where the power inlet is located on your device. Is it on the side or on the rear of your device?

Check your device dimensions.

The measurements should also consider the power outlet plugged into the device (see below).

If your device is smaller than the measurements shown below, your device is compatible.

| CART<br>COMPATIBILITY   | DESCRIPTION          | TOTAL DEVICES<br>PER CART | MAX DIMENSIONS WITH POWER CABLE (mm): |
|-------------------------|----------------------|---------------------------|---------------------------------------|
| PCL8-10006 & PCL8-10136 | Device rack 15 slots | 30                        | 442 x 275 x 33.5                      |