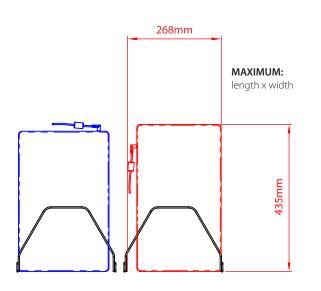

## Follow the steps below to check your device's compatibility with the Carrier 30 Cart. 26 slot total.

Check where the power inlet is located on your device. Is it on the side or on the rear of your device?

Check your device dimensions.

The measurements should also consider the power outlet plugged into the device (see below).

If your device is smaller than the measurements shown below, your device is compatible.

| CART<br>COMPATIBILITY             | DESCRIPTION          | TOTAL DEVICES<br>PER CART | MAX DIMENSIONS WITH POWER CABLE (mm): |
|-----------------------------------|----------------------|---------------------------|---------------------------------------|
| PCL 8012, PCL8-10006 & PCL8-10136 | Device rack 13 slots | 26                        | 435 x 268 x 37                        |