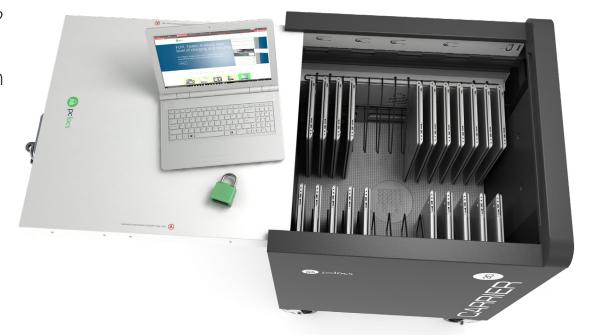

## **Device Racks**

## Compatible with: Carrier 30 Cart<sup>™</sup>

Don't need the Baskets in your Carrier 30 Cart? Need to fit bigger devices? Install the device rack. This document will specify the maximum dimensions for a device that will fit in the Carrier 30 Cart with the rack.